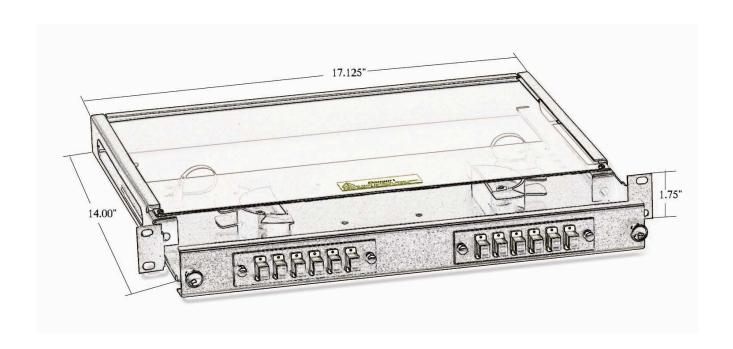

## Re: XFL Series 1 Slide Out Fiber Optic Rack Mount Enclosures

Specifications: Part NO. XLF2-A Fiber Optic Slide Out Rack Mount Enclosure (Document No.019001) 02-15-19 Rev.1

| Part Number | Description                                                                                                                                                                                                               |
|-------------|---------------------------------------------------------------------------------------------------------------------------------------------------------------------------------------------------------------------------|
| XLF2-A      | 1-RMU (12 to 48 Fiber Rack Mount Enclosure) Accepts: 2ea. LGX-118 Type Fiber Optic Insert Modules and up to 2ea. 24 Fiber Stackable Fusion Splice Trays. Dimensions: 1.75" H x 19.00" W x 14.00" D Weight: 8 lbs. Approx. |

## **Features**

- USA Made (16 Ga. Steel)
- Durable Epoxy Powder Coated Finish (Black)
- 1 to 2 Fiber LGX-118 Type Insert Modules
- Side Cable Entry and Roar Cable Entry Knockouts
- Fiber Management Spools included
- Slide Out Tray Design
- Clear Acrylic Removable Dust Top Cover
- 19 Inch. Rack Mount Spec. EIA/ECS-310--E